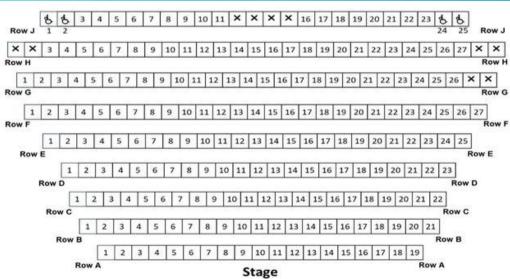

#### **Ticket Delivery Preference:**

Mail/Will-Call/Mobile E-Tickets?\_

**Seating Map:** Please circle area(s) of seating preference:

Send this page of the completed order form with payment to: **Edmonds Driftwood Players** PO Box 385, Edmonds, WA 98020