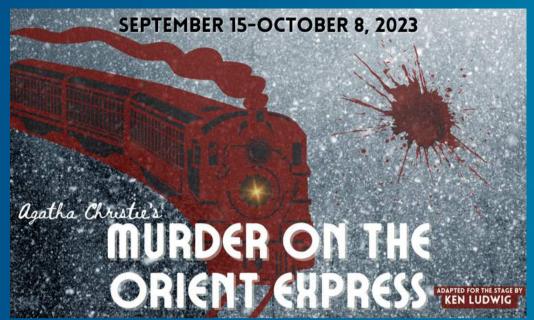

# 2023-2024 MAINSTAGE SEASON

Just after midnight, a snowdrift stops the Orient Express in its tracks. The luxurious train is surprisingly full for the time of the year, but by the morning it is one passenger fewer. An American tycoon lies dead in his compartment, stabbed eight times, his door locked from the inside. Isolated and with a killer in their midst, the passengers rely on detective Hercule Poirot to identify the murderer – in case he or she decides to strike again.