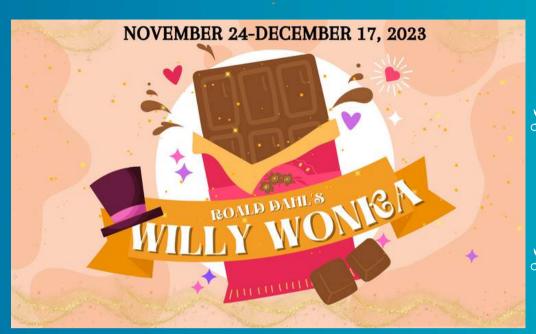

Roald Dahl's Willy Wonka follows enigmatic candy manufacturer, Willy Wonka, as he stages a contest by hiding golden tickets in five of his scrumptious candy bars. Whomever comes up with these tickets will win a free tour of the Wonka factory, as well as a lifetime supply of candy. Four of the five winning children are insufferable brats: the fifth is a likeable young lad named Charlie Bucket, who takes the tour in the company of his equally amiable grandfather. The children must learn to follow Mr. Wonka's rules in the factory... or suffer the consequences.