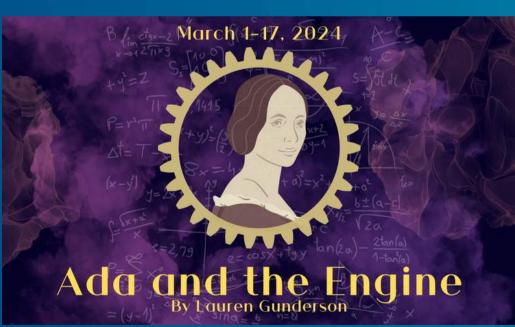

As the British Industrial Revolution dawns, young Ada Byron Lovelace (daughter of the flamboyant and notorious Lord Byron) sees the boundless creative potential in the "analytic engines" of her friend and soul mate Charles Babbage, inventor of the first mechanical computer. Ada envisions a whole new world where art and information converge—a world she might not live to see. A music-laced story of love, friendship, and the edgiest dreams of the future. Jane Austen meets Steve Jobs in this poignant pre-tech romance heralding the computer age.